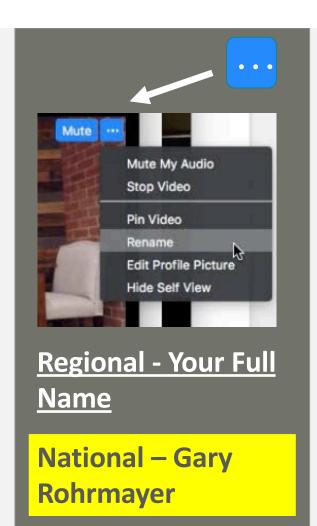

#### 1. Rename Yourself

#### See Example:

- Regional Name
- National Name
- 2. Download & Print Worksheets that were emailed to you.