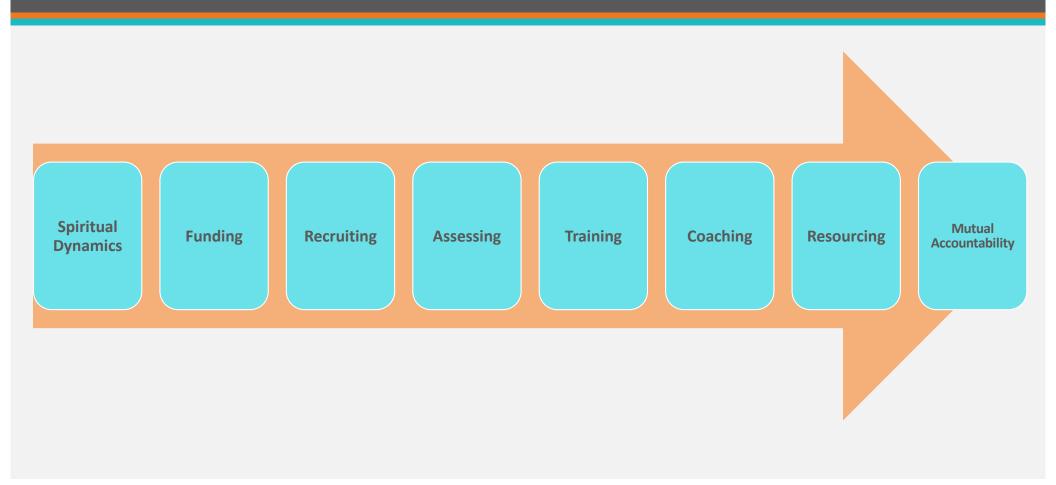

## Eight Systems for a Church Planting Movement

## Four Growth Engines for Your Movement

## Four Quality Control Systems for Your Movement