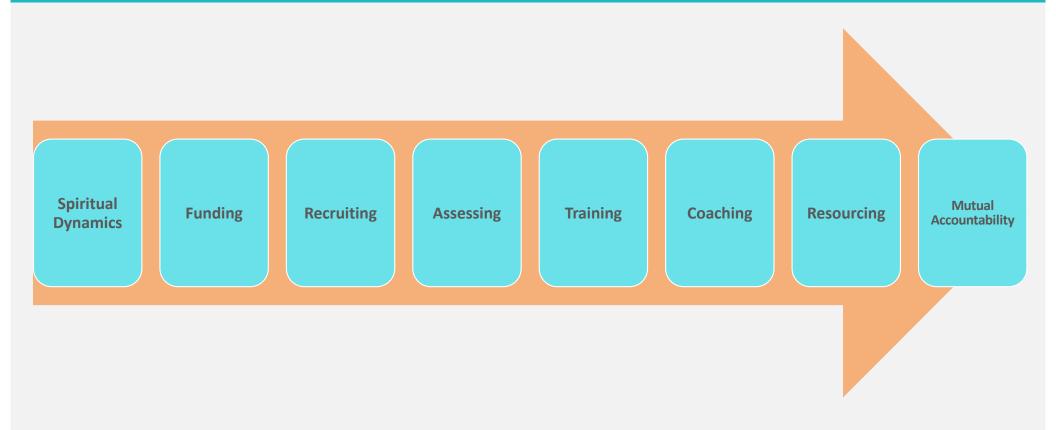

### Movement Systems

You will only expand to the capacity and effectiveness of your systems.

Movement systems are reproducible and interconnected processes by which the organization actualizes its values and achieves its mission.

### Eight Systems for a Church Planting Movement